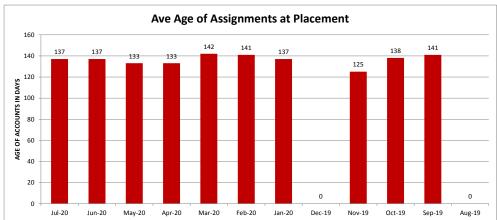

## **MINEOLA UTILITIES - 037324-2**

| Client Monthly History Analysis |                   |                 |                    |            |             |           |           |            |        |     |
|---------------------------------|-------------------|-----------------|--------------------|------------|-------------|-----------|-----------|------------|--------|-----|
|                                 |                   |                 |                    | Current    |             |           | Accounts  | Cancelled  | Number | Ave |
| Month                           | Accounts Assigned | Assigned Amount | Assign Average Bal | Collected  |             | Liquidity | Cancelled | Amount     | PIF    | Age |
| Jul-20                          | 11                | \$2,387.61      | \$217.06           | \$0.00     | \$0.00      | 0.0%      | 0         | \$0.00     | 0      | 137 |
| Jun-20                          | 5                 | \$605.65        | \$121.13           | \$0.00     | \$0.00      | 0.0%      | 0         | \$0.00     | 0      | 137 |
| May-20                          | 3                 | \$343.37        | \$114.46           | \$0.00     | \$0.00      | 0.0%      | 0         | \$0.00     | 0      | 133 |
| Apr-20                          | 2                 | \$450.84        | \$225.42           | \$105.12   | \$105.12    | 23.3%     | 0         | \$0.00     | 1      | 133 |
| Mar-20                          | 3                 | \$593.73        | \$197.91           | \$0.00     | \$0.00      | 0.0%      | 0         | \$0.00     | 0      | 142 |
| Feb-20                          | 7                 | \$1,115.45      | \$159.35           | \$30.00    | \$30.00     | 2.7%      | 0         | \$0.00     | 0      | 141 |
| Jan-20                          | 14                | \$2,847.58      | \$203.40           | \$0.00     | \$0.00      | 0.0%      | 0         | \$0.00     | 0      | 137 |
| Dec-19                          | 0                 | \$0.00          | \$0.00             | \$0.00     | \$0.00      | 0.0%      | 0         | \$0.00     | 0      | 0   |
| Nov-19                          | 5                 | \$1,561.04      | \$312.21           | \$0.00     | \$0.00      | 0.0%      | 0         | \$0.00     | 0      | 125 |
| Oct-19                          | 4                 | \$575.87        | \$143.97           | \$0.00     | \$134.56    | 23.4%     | 0         | \$0.00     | 1      | 138 |
| Sep-19                          | 10                | \$1,655.31      | \$165.53           | \$175.73   | \$175.73    | 10.6%     | 0         | \$0.00     | 1      | 141 |
| Aug-19                          | 0                 | \$0.00          | \$0.00             | \$0.00     | \$0.00      | 0.0%      | 0         | \$0.00     | 0      | 0   |
| Jul-19                          | 0                 | \$0.00          | \$0.00             | \$0.00     | \$0.00      | 0.0%      | 0         | \$0.00     | 0      | 0   |
| Jun-19                          | 8                 | \$909.45        | \$113.68           | \$0.00     | \$131.19    | 14.4%     | 0         | \$0.00     | 1      | 103 |
| May-19                          | 11                | \$7,167.34      | \$651.58           | \$219.29   | \$303.97    | 4.2%      | 0         | \$0.00     | 2      | 98  |
| Apr-19                          | 5                 | \$2,457.07      | \$491.41           | \$0.00     | \$102.08    | 4.2%      | 0         | \$0.00     | 1      | 101 |
| Mar-19                          | 8                 | \$1,667.99      | \$208.50           | \$0.00     | \$623.73    | 37.4%     | 0         | \$0.00     | 2      | 105 |
| Feb-19                          | 4                 | \$906.70        | \$226.68           | \$204.19   | \$204.19    | 22.5%     | 0         | \$0.00     | 1      | 98  |
| Jan-19                          | 9                 | \$2,135.58      | \$237.29           | \$0.00     | \$0.00      | 0.0%      | 1         | \$141.31   | 0      | 99  |
| Dec-18                          | 9                 | \$1,391.52      | \$154.61           | \$0.00     | \$0.00      | 0.0%      | 0         | \$0.00     | 0      | 86  |
| Nov-18                          | 5                 | \$567.73        | \$113.55           | \$0.00     | \$0.00      | 0.0%      | 0         | \$0.00     | 0      | 99  |
| Oct-18                          | 15                | \$3,523.95      | \$234.93           | \$342.63   | \$1,088.22  | 30.9%     | 1         | \$82.63    | 3      | 97  |
| Sep-18                          | 6                 | \$924.70        | \$154.12           | \$0.00     | \$109.66    | 11.9%     | 0         | \$0.00     | 1      | 138 |
| Previous                        | 439               | \$68,485.77     | \$156.00           | \$1,214.38 | \$9,059.64  | 13.2%     | 9         | \$6,913.93 | 59     | 481 |
|                                 | =====             |                 |                    | ======     | =====       |           | ====      |            |        |     |
| Total                           | 583               | \$102,274.25    | \$175.43           | \$2,291.34 | \$12,068.09 | 11.8%     | 11        | \$7,137.87 | 73     | 391 |