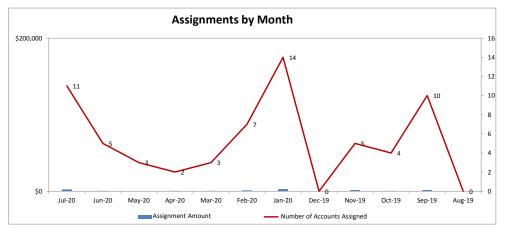

## **MINEOLA UTILITIES - 037324-2**

| Client Monthly History Analysis |                   |                 |                    |            |             |           |           |            |        |     |
|---------------------------------|-------------------|-----------------|--------------------|------------|-------------|-----------|-----------|------------|--------|-----|
|                                 |                   |                 |                    | Current    |             |           | Accounts  | Cancelled  | Number | Ave |
| Month                           | Accounts Assigned | Assigned Amount | Assign Average Bal | Collected  |             | Liquidity | Cancelled | Amount     | PIF    | Age |
| Jul-20                          | 11                | \$2,387.61      | \$217.06           | \$0.00     | \$0.00      | 0.0%      | 0         | \$0.00     | 0      | 137 |
| Jun-20                          | 5                 | \$605.65        | \$121.13           | \$0.00     | \$0.00      | 0.0%      | 0         | \$0.00     | 0      | 137 |
| May-20                          | 3                 | \$343.37        | \$114.46           | \$0.00     | \$0.00      | 0.0%      | 0         | \$0.00     | 0      | 133 |
| Apr-20                          | 2                 | \$450.84        | \$225.42           | \$105.12   | \$105.12    | 23.3%     | 0         | \$0.00     | 1      | 133 |
| Mar-20                          | 3                 | \$593.73        | \$197.91           | \$0.00     | \$0.00      | 0.0%      | 0         | \$0.00     | 0      | 142 |
| Feb-20                          | 7                 | \$1,115.45      | \$159.35           | \$30.00    | \$30.00     | 2.7%      | 0         | \$0.00     | 0      | 141 |
| Jan-20                          | 14                | \$2,847.58      | \$203.40           | \$0.00     | \$0.00      | 0.0%      | 0         | \$0.00     | 0      | 137 |
| Dec-19                          | 0                 | \$0.00          | \$0.00             | \$0.00     | \$0.00      | 0.0%      | 0         | \$0.00     | 0      | 0   |
| Nov-19                          | 5                 | \$1,561.04      | \$312.21           | \$0.00     | \$0.00      | 0.0%      | 0         | \$0.00     | 0      | 125 |
| Oct-19                          | 4                 | \$575.87        | \$143.97           | \$0.00     | \$134.56    | 23.4%     | 0         | \$0.00     | 1      | 138 |
| Sep-19                          | 10                | \$1,655.31      | \$165.53           | \$175.73   | \$175.73    | 10.6%     | 0         | \$0.00     | 1      | 141 |
| Aug-19                          | 0                 | \$0.00          | \$0.00             | \$0.00     | \$0.00      | 0.0%      | 0         | \$0.00     | 0      | 0   |
| Jul-19                          | 0                 | \$0.00          | \$0.00             | \$0.00     | \$0.00      | 0.0%      | 0         | \$0.00     | 0      | 0   |
| Jun-19                          | 8                 | \$909.45        | \$113.68           | \$0.00     | \$131.19    | 14.4%     | 0         | \$0.00     | 1      | 103 |
| May-19                          | 11                | \$7,167.34      | \$651.58           | \$219.29   | \$303.97    | 4.2%      | 0         | \$0.00     | 2      | 98  |
| Apr-19                          | 5                 | \$2,457.07      | \$491.41           | \$0.00     | \$102.08    | 4.2%      | 0         | \$0.00     | 1      | 101 |
| Mar-19                          | 8                 | \$1,667.99      | \$208.50           | \$0.00     | \$623.73    | 37.4%     | 0         | \$0.00     | 2      | 105 |
| Feb-19                          | 4                 | \$906.70        | \$226.68           | \$204.19   | \$204.19    | 22.5%     | 0         | \$0.00     | 1      | 98  |
| Jan-19                          | 9                 | \$2,135.58      | \$237.29           | \$0.00     | \$0.00      | 0.0%      | 1         | \$141.31   | 0      | 99  |
| Dec-18                          | 9                 | \$1,391.52      | \$154.61           | \$0.00     | \$0.00      | 0.0%      | 0         | \$0.00     | 0      | 86  |
| Nov-18                          | 5                 | \$567.73        | \$113.55           | \$0.00     | \$0.00      | 0.0%      | 0         | \$0.00     | 0      | 99  |
| Oct-18                          | 15                | \$3,523.95      | \$234.93           | \$342.63   | \$1,088.22  | 30.9%     | 1         | \$82.63    | 3      | 97  |
| Sep-18                          | 6                 | \$924.70        | \$154.12           | \$0.00     | \$109.66    | 11.9%     | 0         | \$0.00     | 1      | 138 |
| Previous                        | 439               | \$68,485.77     | \$156.00           | \$1,214.38 | \$9,059.64  | 13.2%     | 9         | \$6,913.93 | 59     | 481 |
|                                 | =====             |                 |                    | ======     | =====       |           | ====      |            |        |     |
| Total                           | 583               | \$102,274.25    | \$175.43           | \$2,291.34 | \$12,068.09 | 11.8%     | 11        | \$7,137.87 | 73     | 391 |