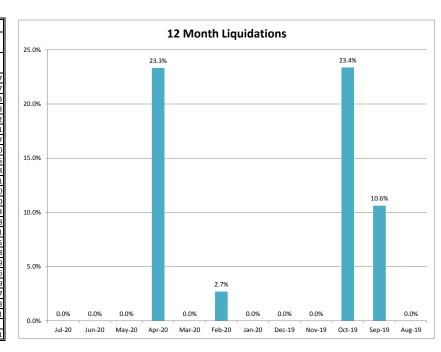

## **MINEOLA UTILITIES - 037324-2**

| Client Monthly History Analysis |                   |                 |                    |            |             |           |           |            |        |     |
|---------------------------------|-------------------|-----------------|--------------------|------------|-------------|-----------|-----------|------------|--------|-----|
|                                 |                   |                 |                    | Current    |             |           | Accounts  | Cancelled  | Number | Ave |
| Month                           | Accounts Assigned | Assigned Amount | Assign Average Bal | Collected  |             | Liquidity | Cancelled | Amount     | PIF    | Age |
| Jul-20                          | 11                | \$2,387.61      | \$217.06           | \$0.00     | \$0.00      | 0.0%      | 0         | \$0.00     | 0      | 137 |
| Jun-20                          | 5                 | \$605.65        | \$121.13           | \$0.00     | \$0.00      | 0.0%      | 0         | \$0.00     | 0      | 137 |
| May-20                          | 3                 | \$343.37        | \$114.46           | \$0.00     | \$0.00      | 0.0%      | 0         | \$0.00     | 0      | 133 |
| Apr-20                          | 2                 | \$450.84        | \$225.42           | \$105.12   | \$105.12    | 23.3%     | 0         | \$0.00     | 1      | 133 |
| Mar-20                          | 3                 | \$593.73        | \$197.91           | \$0.00     | \$0.00      | 0.0%      | 0         | \$0.00     | 0      | 142 |
| Feb-20                          | 7                 | \$1,115.45      | \$159.35           | \$30.00    | \$30.00     | 2.7%      | 0         | \$0.00     | 0      | 141 |
| Jan-20                          | 14                | \$2,847.58      | \$203.40           | \$0.00     | \$0.00      | 0.0%      | 0         | \$0.00     | 0      | 137 |
| Dec-19                          | 0                 | \$0.00          | \$0.00             | \$0.00     | \$0.00      | 0.0%      | 0         | \$0.00     | 0      | 0   |
| Nov-19                          | 5                 | \$1,561.04      | \$312.21           | \$0.00     | \$0.00      | 0.0%      | 0         | \$0.00     | 0      | 125 |
| Oct-19                          | 4                 | \$575.87        | \$143.97           | \$0.00     | \$134.56    | 23.4%     | 0         | \$0.00     | 1      | 138 |
| Sep-19                          | 10                | \$1,655.31      | \$165.53           | \$175.73   | \$175.73    | 10.6%     | 0         | \$0.00     | 1      | 141 |
| Aug-19                          | 0                 | \$0.00          | \$0.00             | \$0.00     | \$0.00      | 0.0%      | 0         | \$0.00     | 0      | 0   |
| Jul-19                          | 0                 | \$0.00          | \$0.00             | \$0.00     | \$0.00      | 0.0%      | 0         | \$0.00     | 0      | 0   |
| Jun-19                          | 8                 | \$909.45        | \$113.68           | \$0.00     | \$131.19    | 14.4%     | 0         | \$0.00     | 1      | 103 |
| May-19                          | 11                | \$7,167.34      | \$651.58           | \$219.29   | \$303.97    | 4.2%      | 0         | \$0.00     | 2      | 98  |
| Apr-19                          | 5                 | \$2,457.07      | \$491.41           | \$0.00     | \$102.08    | 4.2%      | 0         | \$0.00     | 1      | 101 |
| Mar-19                          | 8                 | \$1,667.99      | \$208.50           | \$0.00     | \$623.73    | 37.4%     | 0         | \$0.00     | 2      | 105 |
| Feb-19                          | 4                 | \$906.70        | \$226.68           | \$204.19   | \$204.19    | 22.5%     | 0         | \$0.00     | 1      | 98  |
| Jan-19                          | 9                 | \$2,135.58      | \$237.29           | \$0.00     | \$0.00      | 0.0%      | 1         | \$141.31   | 0      | 99  |
| Dec-18                          | 9                 | \$1,391.52      | \$154.61           | \$0.00     | \$0.00      | 0.0%      | 0         | \$0.00     | 0      | 86  |
| Nov-18                          | 5                 | \$567.73        | \$113.55           | \$0.00     | \$0.00      | 0.0%      | 0         | \$0.00     | 0      | 99  |
| Oct-18                          | 15                | \$3,523.95      | \$234.93           | \$342.63   | \$1,088.22  | 30.9%     | 1         | \$82.63    | 3      | 97  |
| Sep-18                          | 6                 | \$924.70        | \$154.12           | \$0.00     | \$109.66    | 11.9%     | 0         | \$0.00     | 1      | 138 |
| Previous                        | 439               | \$68,485.77     | \$156.00           | \$1,214.38 | \$9,059.64  | 13.2%     | 9         | \$6,913.93 | 59     | 481 |
|                                 | =====             |                 |                    | ======     | =====       |           | ====      |            |        |     |
| Total                           | 583               | \$102,274.25    | \$175.43           | \$2,291.34 | \$12,068.09 | 11.8%     | 11        | \$7,137.87 | 73     | 391 |